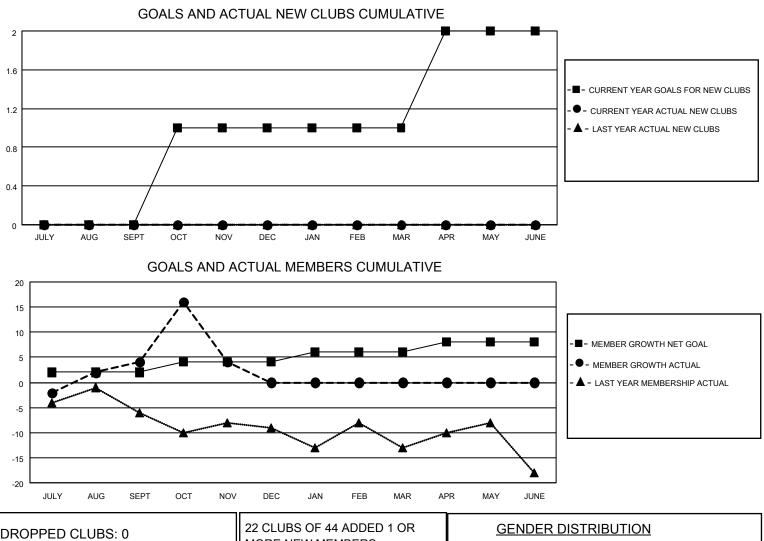

## LOCATION NEW ZEALAND

District 202 E

Results as of: 11/30/2022

| Clubs                 |               |           |               | Members               |                          |                         |                                                    |
|-----------------------|---------------|-----------|---------------|-----------------------|--------------------------|-------------------------|----------------------------------------------------|
| RESULTS FOR 2022-2023 |               |           |               | RESULTS FOR 2022-2023 |                          |                         |                                                    |
| QUARTER               | NEW CLUB GOAL | NEW CLUBS | DROPPED CLUBS | QUARTER               | /IBER GROWTH NET<br>GOAL | MEMBER GROWTH<br>ACTUAL | DROPPED<br>MEMBERS ACTUAL<br>(including transfers) |
| JULY/AUG/SEPT         | 0             | 0         | 0             | JULY/AUG/SEPT         | 2                        | 28                      | 21                                                 |
| OCT/NOV/DEC           | 1             | 0         | 0             | OCT/NOV/DEC           | 2                        | 28                      | 28                                                 |
| JAN/FEB/MAR           | 0             | 0         | 0             | JAN/FEB/MAR           | 2                        | 0                       | 0                                                  |
| APR/MAY/JUNE          | 1             | 0         | 0             | APR/MAY/JUNE          | 2                        | 0                       | 0                                                  |

| DROPPED CLUBS: 0 |    | MORE NEW MEMBERS          | MALE 842 (70.94%)                  |                        |
|------------------|----|---------------------------|------------------------------------|------------------------|
|                  |    |                           | FEMALE                             | 345 (29.06%)           |
| DROPPED MEMBERS  |    |                           | NON BINARY<br>PREFER NOT TO ANSWER | 0 (0.00%)<br>0 (0.00%) |
| DECEASED         | 8  |                           |                                    |                        |
| CLUB CANCELLED   | 0  | CLICK HERE FOR CUMULATIVE | TOTAL FAMILY UNIT MEMBERS          | s 94                   |
| OTHER            | 41 | MEMBERSHIP DATA           |                                    |                        |
| TOTAL            | 49 |                           | FAMILY MEMBERS PAYING HA           | LF DUES 47             |
|                  |    |                           |                                    |                        |